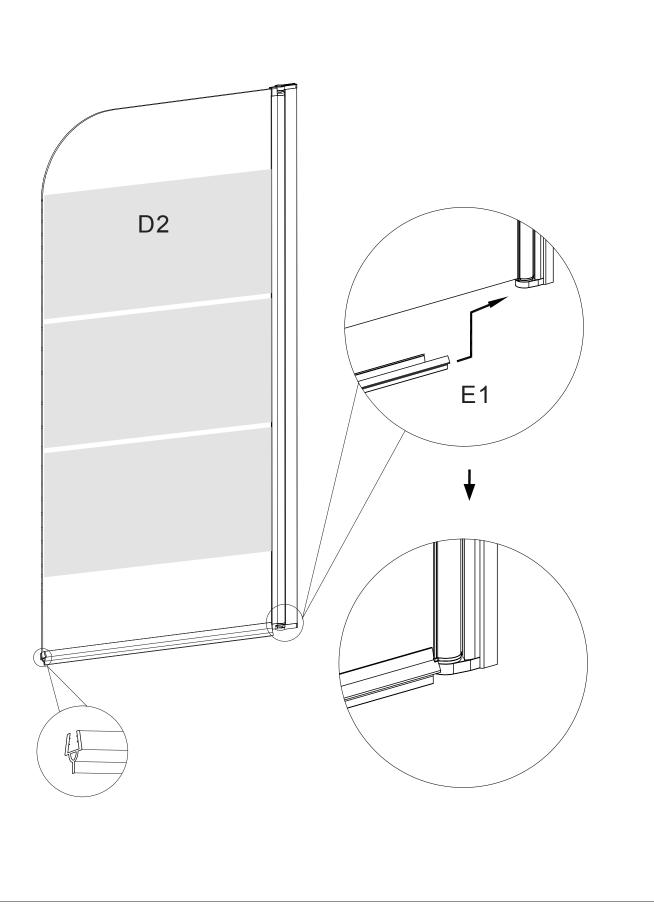

### PART LIST

| Ref | Description        | Illustration | Qty |
|-----|--------------------|--------------|-----|
| A1  | ST4X30mm           | (S)          | 5   |
| A2  | Wall plug          |              | 5   |
| В   | ST4X12mm           | ())))))))>   | 4   |
| С   | Screw cover        | C1           | 4   |
| D1  | Wall profile       |              | 1   |
| D2  | Pivot-screen panel |              | 1   |
| E1  | Plastic<br>Stripe  |              | 1   |