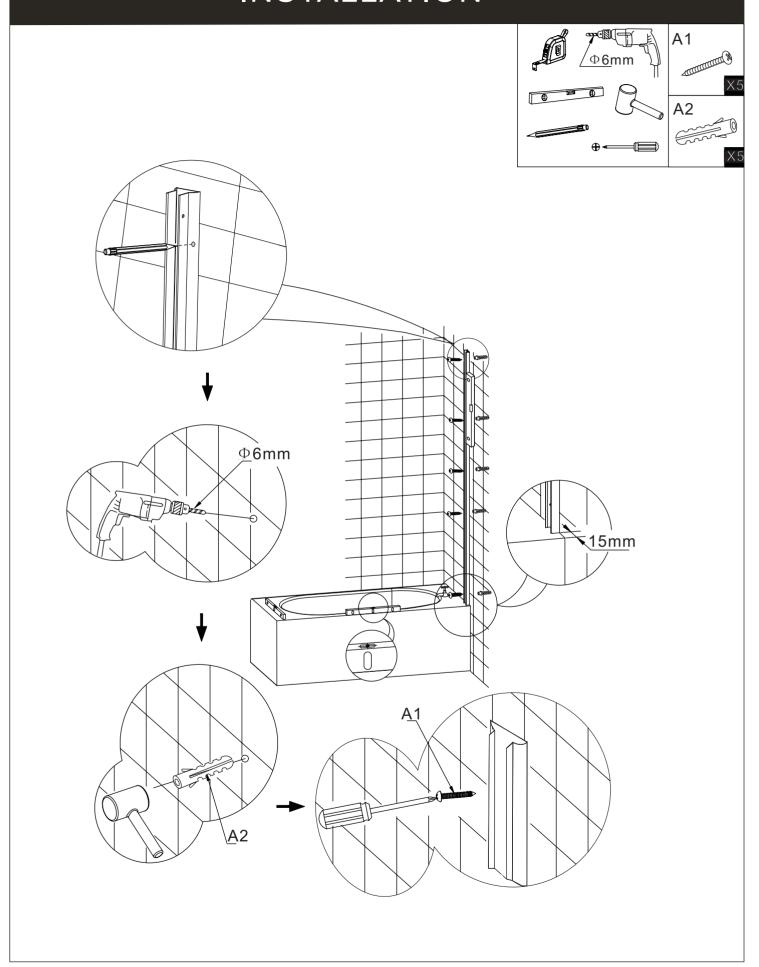

### TOOLS REQUIRED (NOT SUPPLIED)

-When you're ready to start, make sure that you have the following tools to hand, plenty of space and a clean dry area for assembly.

Two people are needed. Please note: although these instructions are comprehensive, we always recommend that a technically competent installer should undertake installation.

3mm Diameter Drill Bit

6mm Diameter Drill Bit

Cross-Head Driver Bit

Magnetic Cross-head Screwdriver

Silicone Sealant

### BEFORE INSTALLATION & IMPORTANT SAFETY NOTES

- -All dimensions are shown in millimeters except where indicated.
- -When working near a tray or bath insert the plug in the waste fitting so that small parts cannot be lost.
- -Ensure that the enclosure is fitted to a level floor and vertical wall surface.

Note: The wall fixings included with this product are suitable for solid walls only.

- Plasterboard or stud walls may require specialist fixings(not supplied).
- -Please handle all glasses with care,avoid knocks and shock loading to all sides and edges. Safety glass cannot be reworked.
- -Care should be taken when drilling into walls to avoid hidden pipes or electrical cables.

### PART LIST

| Ref | Description        | Illustration | Qty |
|-----|--------------------|--------------|-----|
| A1  | ST4X30mm           | (S)          | 5   |
| A2  | Wall plug          |              | 5   |
| В   | ST4X12mm           | ())))))))>   | 4   |
| С   | Screw cover        | C1           | 4   |
| D1  | Wall profile       |              | 1   |
| D2  | Pivot-screen panel |              | 1   |
| E1  | Plastic<br>Stripe  |              | 1   |