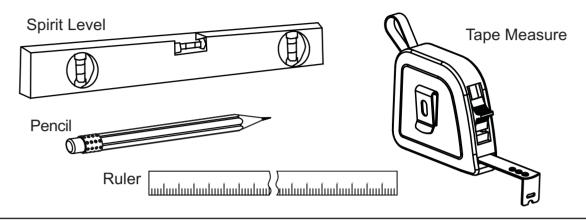

### TOOLS REQUIRED (NOT SUPPLIED)

-When you're ready to start, make sure that you have the following tools to hand, plenty of space and a clean dry area for assembly.

Two people are needed. Please note: although these instructions are comprehensive, we always recommend that a technically competent installer should undertake installation.

3mm Diameter Drill Bit

6mm Diameter Drill Bit

Cross-Head Driver Bit

Magnetic Cross-head Screwdriver

Silicone Sealant