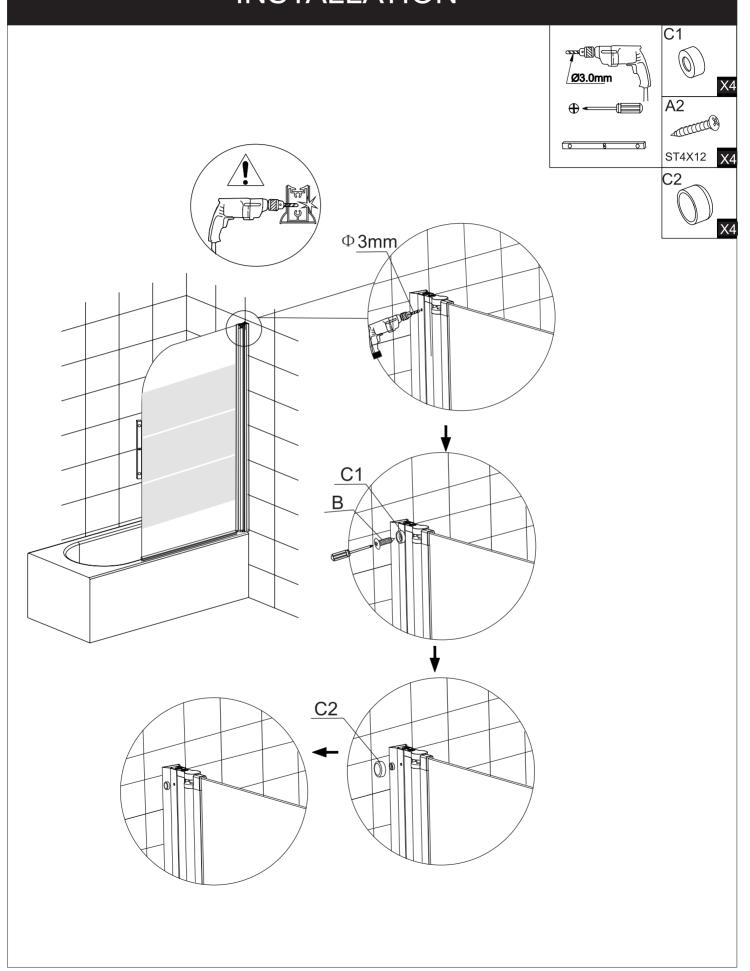

3mm Diameter Drill Bit

6mm Diameter Drill Bit

Cross-Head Driver Bit

Magnetic Cross-head Screwdriver

Silicone Sealant

### BEFORE INSTALLATION & IMPORTANT SAFETY NOTES

- -All dimensions are shown in millimeters except where indicated.
- -When working near a tray or bath insert the plug in the waste fitting so that small parts cannot be lost.
- -Ensure that the enclosure is fitted to a level floor and vertical wall surface.

Note: The wall fixings included with this product are suitable for solid walls only.

- Plasterboard or stud walls may require specialist fixings(not supplied).
- -Please handle all glasses with care,avoid knocks and shock loading to all sides and edges. Safety glass cannot be reworked.
- -Care should be taken when drilling into walls to avoid hidden pipes or electrical cables.

### PART LIST

| Ref | Description        | Illustration | Qty |
|-----|--------------------|--------------|-----|
| A1  | ST4X30mm           | (S)          | 5   |
| A2  | Wall plug          |              | 5   |
| В   | ST4X12mm           | ())))))))>   | 4   |
| С   | Screw cover        | C1           | 4   |
| D1  | Wall profile       |              | 1   |
| D2  | Pivot-screen panel |              | 1   |
| E1  | Plastic<br>Stripe  |              | 1   |