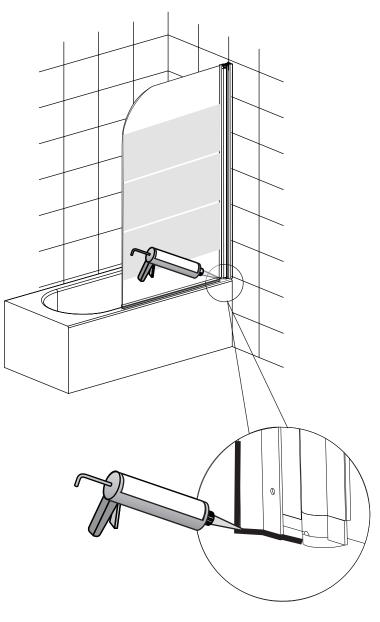

3mm Diameter Drill Bit

6mm Diameter Drill Bit

Cross-Head Driver Bit

Magnetic Cross-head Screwdriver

Silicone Sealant

DO NOT USE THE BATHTUB SCREEN FOR AT LEAST 24 HOURS IN ORDER TO ALLOWE THE SILICONE TO DRY FULLY

17

Duschmeister GmbH &Co.KG An der Strusbek 52a 22926 Ahrensburg bei Hamburg Deutschland