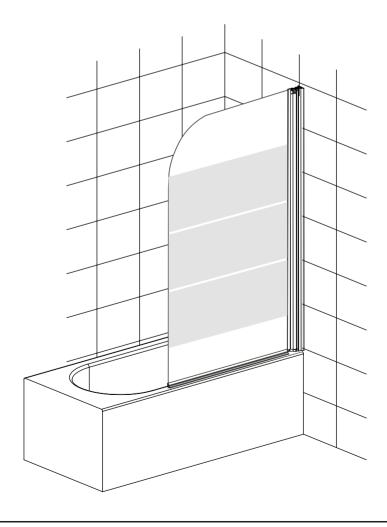

itable for solid walls only.

- Plasterboard or stud walls may require specialist fixings(not supplied).
- -Please handle all glasses with care,avoid knocks and shock loading to all sides and edges. Safety glass cannot be reworked.
- -Care should be taken when drilling into walls to avoid hidden pipes or electrical cables.

#### AFTERCARE INSTRUCTIONS

- Please pay attention to the connection of swivel bearing, ensure nothing inside to obstruct the movement of the screen.
- -Soap and water will be adequate to clean the glass, Glass cleaner can be used if required.
- -In hard water districts,insoluble lime salts may be deposited on the glass. If this deposit is allowed to build up, it becomes increasingly difficult to remove and looks unsightly. Regular cleaning will minimise this effect.



### PART LIST

| Ref | Description        | Illustration | Qty |
|-----|--------------------|--------------|-----|
| A1  | ST4X30mm           | (S)          | 5   |
| A2  | Wall plug          |              | 5   |
| В   | ST4X12mm           | ())))))))>   | 4   |
| С   | Screw cover        | C1           | 4   |
| D1  | Wall profile       |              | 1   |
| D2  | Pivot-screen panel |              | 1   |
| E1  | Plastic<br>Stripe  |              | 1   |













DO NOT USE THE BATHTUB SCREEN FOR AT LEAST 24 HOURS IN ORDER TO ALLOWE THE SILICONE TO DRY FULLY





17

Duschmeister GmbH &Co.KG An der Strusbek 52a 22926 Ahrensburg bei Hamburg Deutschland

#### Duschkabine K-035HB

Leistungserklaerung: EC.1282.0O130702.FSO1451

EN 14428:2004+A1:2008

Duschkabine aus Aluminium und G