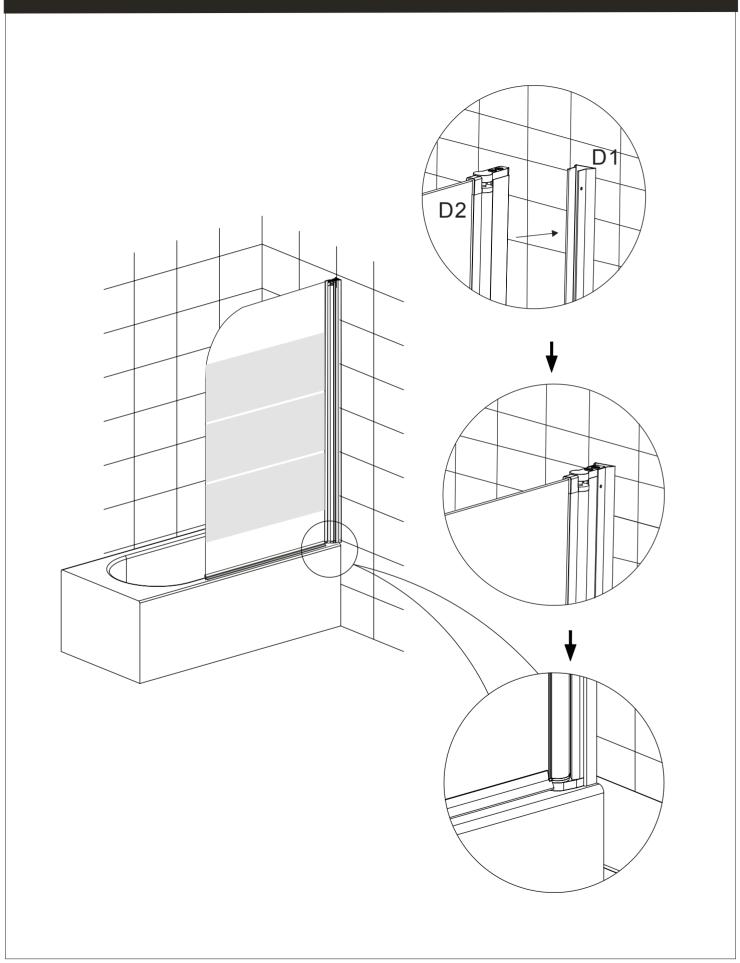

### PART LIST

| Ref | Description        | Illustration | Qty |
|-----|--------------------|--------------|-----|
| A1  | ST4X30mm           | (S)          | 5   |
| A2  | Wall plug          |              | 5   |
| В   | ST4X12mm           | ())))))))>   | 4   |
| С   | Screw cover        | C1           | 4   |
| D1  | Wall profile       |              | 1   |
| D2  | Pivot-screen panel |              | 1   |
| E1  | Plastic<br>Stripe  |              | 1   |

DO NOT USE THE BATHTUB SCREEN FOR AT LEAST 24 HOURS IN ORDER TO ALLOWE THE SILICONE TO DRY FULLY

17

Duschmeister GmbH &Co.KG An der Strusbek 52a 22926 Ahrensburg bei Hamburg Deutschland